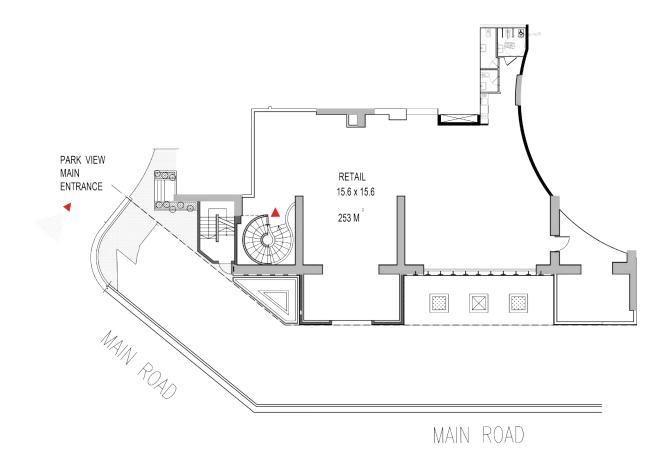

| Total Size | 5,34 Sq.ft / 496M <sup>2</sup> |
|------------|--------------------------------|
| Bathroom   | 2                              |

Disclaimer : Note that this floor plan was produced prior to the completion of construction and is indicative only and not to scale. The furniture depicted is not included with any sale and should not be taken to indicate the final positions of the Contract of Scale. The furniture depicted is not included with any sale and should not be taken to indicate the final positions of power points, TV connections etc. Prospective purchasers must rely on their own enquiries from time to time. Bulkheads necessary for services and structure are not depicted.

## **Retail** GROUND FLOOR



Key Plan

SEA

PARK

COMMUNITY

▼ MANGROVE Disclaimer : Note that this floor plan was produced prior to the completion of construction and is indicative only and not to scale. The furniture depicted is not included with any sale and should not be taken to indicate the final positions of power points, TV connections etc. Prospective purchasers must rely on their own enquiries from time. Bulkheads necessary for services and structure are not depicted.

## **Retail** MEZZANINE FLOOR