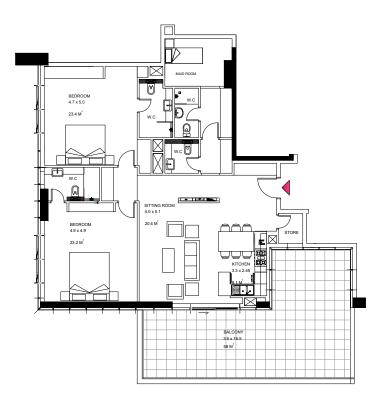

| Internal Size  | 152 M²   1,638 sq.ft |
|----------------|----------------------|
| Balcony Size   | 58 M²   614 sq.ft    |
| Total Size     | 210 M²   2,262 sq.ft |
| Bedroom        | 2                    |
| Bathroom       | 4                    |
| View           | Park & Mangrove      |
| Maidroom/store | 1+1                  |

**Disclaimer:** Note that this floor plan was produced prior to the completion of construction and is indicative only and not to scale. Changes may be made during the development and areas, fittings, finishes and specifications are subject to change with out notice in accordance with the provision of the Contract of Scale. The furniture depicted is not included with any sale and should not be taken to indicate the final positions of power points, TV connections etc. Prospective purchasers must rely on their own enquiries from time to time. Bulkheads necessary for services and structure are not depicted.