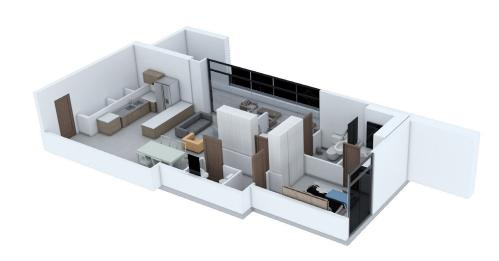

| Internal Size | 89 M²   958 sq.ft    |
|---------------|----------------------|
| Balcony Size  | 17 M²   183 sq.ft    |
| Total Size    | 106 M²   1,141 sq.ft |
| Bedroom       | 2                    |
| Bathroom      | 3                    |
| View          | Sea & Community      |
| Maidroom      | 1                    |

**Disclaimer:** Note that this floor plan was produced prior to the completion of construction and is indicative only and not to scale. Changes may be made during the development and areas, fittings, finishes and specifications are subject to change without notice in accordance with the provision of the Contract of Scale. The furniture depicted is not included with any sale and should not be taken to indicate the final positions of power points, TV connections etc. Prospective purchasers must rely on their own enquiries from time to time. Bulkheads necessary for services and structure are not depicted.