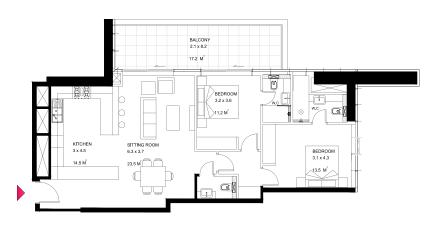

| Internal Size | 89 M²   958 sq.ft    |
|---------------|----------------------|
| Balcony Size  | 17 M²   183 sq.ft    |
| Total Size    | 106 M²   1,141 sq.ft |
| Bedroom       | 2                    |
| Bathroom      | 3                    |
| View          | Sea & Community      |
| Maidroom      | 1                    |

**Disclaimer:** Note that this floor plan was produced prior to the completion of construction and is indicative only and not to scale. Changes may be made during the development and areas, fittings, finishes and specifications are subject to change without notice in accordance with the provision of the Contract of Scale. The furniture depicted is not included with any sale and should not be taken to indicate the final positions of power points, TV connections etc. Prospective purchasers must rely on their own enquiries from time to time. Bulkheads necessary for services and structure are not depicted.